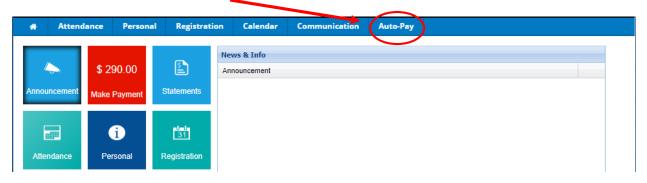

## Select the Auto-Pay tab across the top.

Your previously used credit card information will show up here, or add new payment method. Then select "Change".

| •                           | Attend       | ance      | Personal | Registratio | n Calendar     | Communication | Auto-Pay |                  |                     |            |
|-----------------------------|--------------|-----------|----------|-------------|----------------|---------------|----------|------------------|---------------------|------------|
| Payment Method              |              |           |          |             |                |               |          |                  |                     |            |
|                             |              |           |          |             |                |               |          |                  |                     |            |
| \$ 1.0                      | 0            |           |          |             |                |               |          | [                | Current Balance Due | : \$290.00 |
| _                           |              |           |          |             |                |               |          |                  |                     |            |
|                             | Payment Met  | hod       |          |             |                |               |          |                  |                     |            |
|                             | Account Type | Account N | lumber   | CC Exp Date | Account Holder | Contact       |          | Billing Schedule |                     |            |
|                             | /isa         |           | **       |             |                |               |          | None             | Deactivate Change   | Remove     |
|                             |              |           |          |             |                |               |          | Stored Only      |                     |            |
|                             |              |           |          |             |                |               |          |                  |                     |            |
| Add New Payment Method      |              |           |          |             |                |               |          |                  |                     |            |
| Provident a pyriodic meanor |              |           |          |             |                |               |          |                  |                     |            |