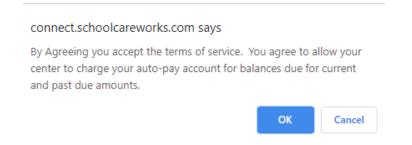

## It will then ask for confirmation of your decision, select OK . It will then direct you to the confirmation page. Your auto payment is now set up!